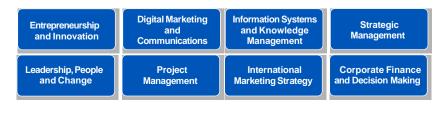

Select one unit to achieve a postgraduate level unit certificate or choose six units to achieve the Level 7 Diploma in Business Management.

f | X | in | O | **bipeducation.com** 

### **Important Note:**

CONTACT

US

It is a university requirement to achieve an overall IELTS score of 6.5 before your admission to the Top-Up MBA program can be confirmed.

Take our standalone professional unit certificate or the whole Diploma in Business Management (L7DBM):