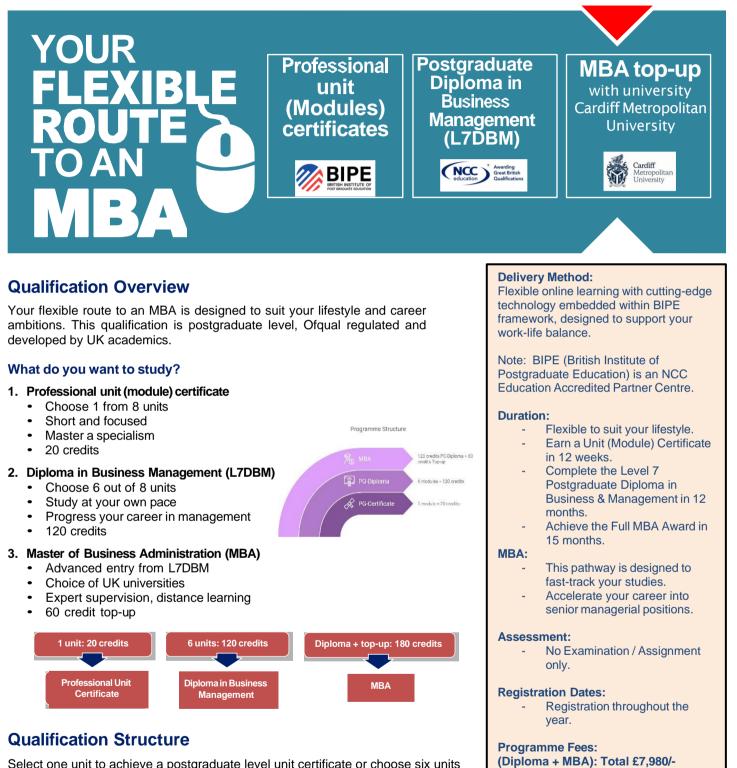

Select one unit to achieve a postgraduate level unit certificate or choose six units to achieve the Level 7 Diploma in Business Management.

f | X | in | O | **bipeducation.com** 